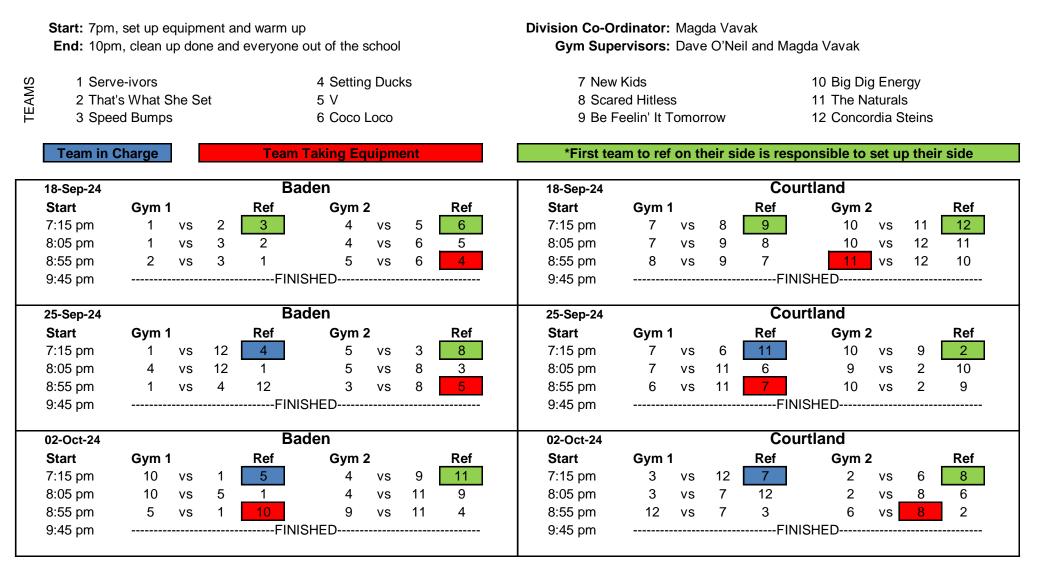

| <b>Start:</b> 7pm, set up equipment and warm up <b>End:</b> 10pm, clean up done and everyone out of the school |        |                |                                       |     | Division Co-Ordinator: Magda Vavak<br>Gym Supervisors: Dave O'Neil and Magda Vavak |                  |                 |                                                             |            |
|----------------------------------------------------------------------------------------------------------------|--------|----------------|---------------------------------------|-----|------------------------------------------------------------------------------------|------------------|-----------------|-------------------------------------------------------------|------------|
| 1 Serve-ivors<br>2 That's What She Set<br>3 Speed Bumps                                                        |        |                | 4 Setting Ducks<br>5 V<br>6 Coco Loco |     | 7 New Kids<br>8 Scared Hitless<br>9 Be Feelin' It Tomorrow                         |                  | w               | 10 Big Dig Energy<br>11 The Naturals<br>12 Concordia Steins |            |
| Team in                                                                                                        | Charge | Team           | Taking Equipmer                       | nt  | *First te                                                                          | am to ref on the | ir side is resp | onsible to set up                                           | their side |
| 01-Jan-25                                                                                                      |        | SCHOOLS        | S CLOSED                              |     | 01-Jan-25                                                                          |                  | SCHOOL          | S CLOSED                                                    |            |
| <b>01-Jan-25</b><br><b>Start</b><br>7:15 pm                                                                    | Gym 1  | SCHOOLS<br>Ref | S CLOSED<br>Gym 2                     | Ref | <b>01-Jan-25</b><br><b>Start</b><br>7:15 pm                                        | Gym 1            | SCHOOL<br>Ref   | S CLOSED<br>Gym 2                                           | Ref        |