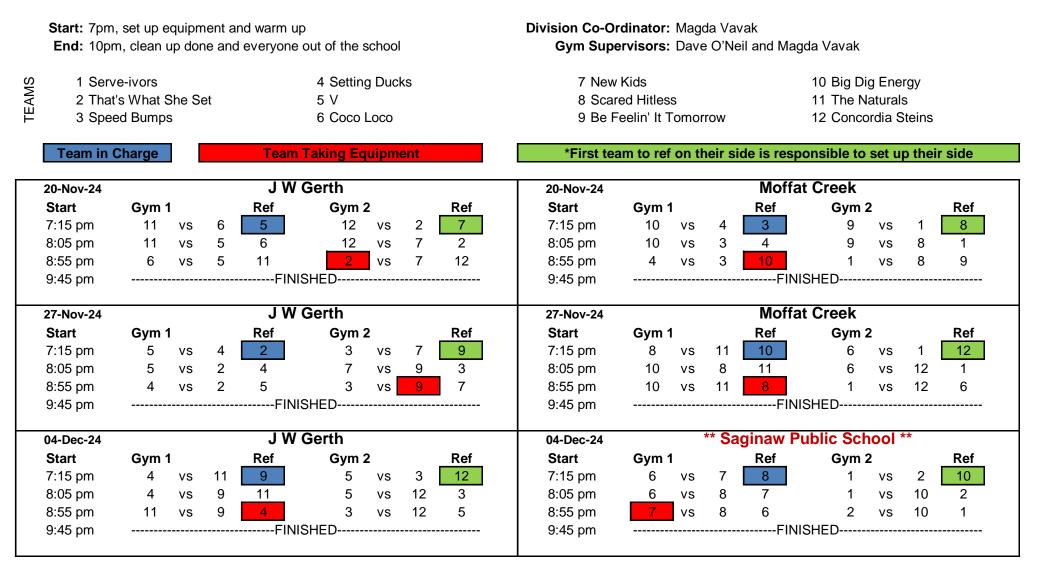

| Division Co-Ordinator: Magda Vavak<br>Gym Supervisors: Dave O'Neil and Magda Vavak                    |  |  |  |  |
|-------------------------------------------------------------------------------------------------------|--|--|--|--|
| 7 New Kids10 Big Dig Energy8 Scared Hitless11 The Naturals9 Be Feelin' It Tomorrow12 Concordia Steins |  |  |  |  |
| *First team to ref on their side is responsible to set up their side                                  |  |  |  |  |
| 11-Dec-24 TBD                                                                                         |  |  |  |  |
| Start                                                                                                 |  |  |  |  |
| 7:15 pm                                                                                               |  |  |  |  |
| 8:05 pm                                                                                               |  |  |  |  |
| 8:55 pm                                                                                               |  |  |  |  |
| 9:45 pmFINISHED                                                                                       |  |  |  |  |
| 18-Dec-24 TBD                                                                                         |  |  |  |  |
| Start                                                                                                 |  |  |  |  |
| 7:15 pm                                                                                               |  |  |  |  |
| 8:05 pm                                                                                               |  |  |  |  |
| 8:55 pm                                                                                               |  |  |  |  |
| 9:45 pmFINISHEDFINISHED                                                                               |  |  |  |  |
| 25-Dec-24 SCHOOLS CLOSED                                                                              |  |  |  |  |
| Start Gym 1 Ref Gym 2 Ref                                                                             |  |  |  |  |
| 7:15 pm                                                                                               |  |  |  |  |
| 8:05 pm School closed, no volleyball this week                                                        |  |  |  |  |
| 8:55 pm                                                                                               |  |  |  |  |
| 9:45 pm                                                                                               |  |  |  |  |
| -                                                                                                     |  |  |  |  |

| <b>Start:</b> 7pm, set up equipment and warm up <b>End:</b> 10pm, clean up done and everyone out of the school |        |                |                                       |     | Division Co-Ordinator: Magda Vavak<br>Gym Supervisors: Dave O'Neil and Magda Vavak |                  |                 |                                                             |            |
|----------------------------------------------------------------------------------------------------------------|--------|----------------|---------------------------------------|-----|------------------------------------------------------------------------------------|------------------|-----------------|-------------------------------------------------------------|------------|
| 1 Serve-ivors<br>2 That's What She Set<br>3 Speed Bumps                                                        |        |                | 4 Setting Ducks<br>5 V<br>6 Coco Loco |     | 7 New Kids<br>8 Scared Hitless<br>9 Be Feelin' It Tomorrow                         |                  | w               | 10 Big Dig Energy<br>11 The Naturals<br>12 Concordia Steins |            |
| Team in                                                                                                        | Charge | Team           | Taking Equipmer                       | nt  | *First te                                                                          | am to ref on the | ir side is resp | onsible to set up                                           | their side |
| 01-Jan-25                                                                                                      |        | SCHOOLS        | S CLOSED                              |     | 01-Jan-25                                                                          |                  | SCHOOL          | S CLOSED                                                    |            |
| <b>01-Jan-25</b><br><b>Start</b><br>7:15 pm                                                                    | Gym 1  | SCHOOLS<br>Ref | S CLOSED<br>Gym 2                     | Ref | <b>01-Jan-25</b><br><b>Start</b><br>7:15 pm                                        | Gym 1            | SCHOOL<br>Ref   | S CLOSED<br>Gym 2                                           | Ref        |