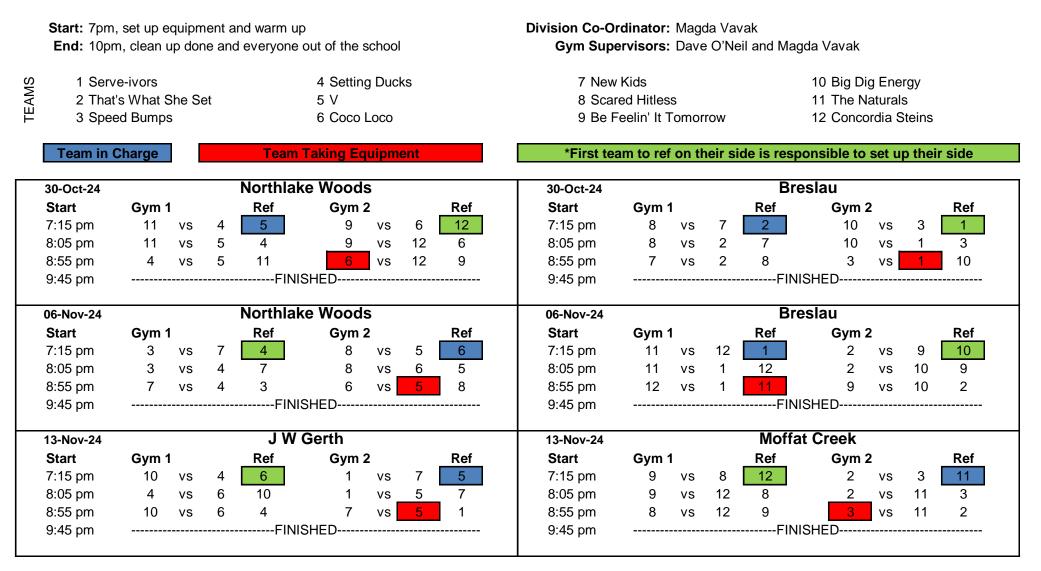

| <b>Start:</b> 7pm, set up equipment and warm up <b>End:</b> 10pm, clean up done and everyone out of the school |        |                |                                       |     | Division Co-Ordinator: Magda Vavak<br>Gym Supervisors: Dave O'Neil and Magda Vavak |                  |                 |                                                             |            |
|----------------------------------------------------------------------------------------------------------------|--------|----------------|---------------------------------------|-----|------------------------------------------------------------------------------------|------------------|-----------------|-------------------------------------------------------------|------------|
| 1 Serve-ivors<br>2 That's What She Set<br>3 Speed Bumps                                                        |        |                | 4 Setting Ducks<br>5 V<br>6 Coco Loco |     | 7 New Kids<br>8 Scared Hitless<br>9 Be Feelin' It Tomorrow                         |                  | w               | 10 Big Dig Energy<br>11 The Naturals<br>12 Concordia Steins |            |
| Team in                                                                                                        | Charge | Team           | Taking Equipmer                       | nt  | *First te                                                                          | am to ref on the | ir side is resp | onsible to set up                                           | their side |
| 01-Jan-25                                                                                                      |        | SCHOOLS        | S CLOSED                              |     | 01-Jan-25                                                                          |                  | SCHOOL          | S CLOSED                                                    |            |
| <b>01-Jan-25</b><br><b>Start</b><br>7:15 pm                                                                    | Gym 1  | SCHOOLS<br>Ref | S CLOSED<br>Gym 2                     | Ref | <b>01-Jan-25</b><br><b>Start</b><br>7:15 pm                                        | Gym 1            | SCHOOL<br>Ref   | S CLOSED<br>Gym 2                                           | Ref        |