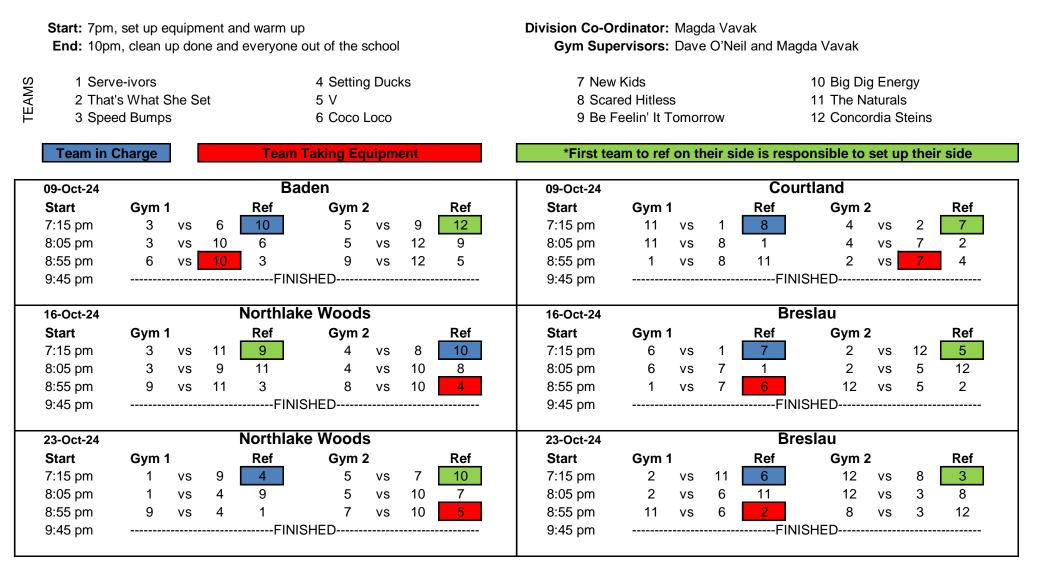

| <b>Start:</b> 7pm, set up equipment and warm up <b>End:</b> 10pm, clean up done and everyone out of the school |        |                |                                       |     | Division Co-Ordinator: Magda Vavak<br>Gym Supervisors: Dave O'Neil and Magda Vavak |                  |                 |                                                             |            |
|----------------------------------------------------------------------------------------------------------------|--------|----------------|---------------------------------------|-----|------------------------------------------------------------------------------------|------------------|-----------------|-------------------------------------------------------------|------------|
| 1 Serve-ivors<br>2 That's What She Set<br>3 Speed Bumps                                                        |        |                | 4 Setting Ducks<br>5 V<br>6 Coco Loco |     | 7 New Kids<br>8 Scared Hitless<br>9 Be Feelin' It Tomorrow                         |                  | w               | 10 Big Dig Energy<br>11 The Naturals<br>12 Concordia Steins |            |
| Team in                                                                                                        | Charge | Team           | Taking Equipmer                       | nt  | *First te                                                                          | am to ref on the | ir side is resp | onsible to set up                                           | their side |
| 01-Jan-25                                                                                                      |        | SCHOOLS        | S CLOSED                              |     | 01-Jan-25                                                                          |                  | SCHOOL          | S CLOSED                                                    |            |
| <b>01-Jan-25</b><br><b>Start</b><br>7:15 pm                                                                    | Gym 1  | SCHOOLS<br>Ref | S CLOSED<br>Gym 2                     | Ref | <b>01-Jan-25</b><br><b>Start</b><br>7:15 pm                                        | Gym 1            | SCHOOL<br>Ref   | S CLOSED<br>Gym 2                                           | Ref        |